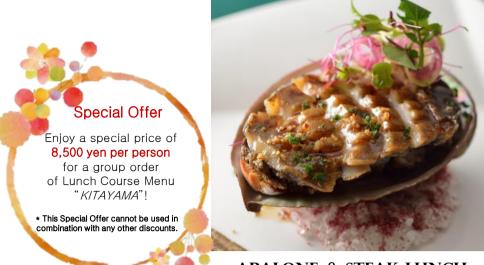

## ABALONE & STEAK LUNCH KITAYAMA

¥10,000

Starter

Crab and Avocado Cocktail with a Touch of Orange

Creamy Cauliflower Soup

Fresh Japanese Abalone

Japanese Branded Beef Sirloin/Rib (60g) with *Wasabi* (Japanese Horseradish) and Garlic Chips \*Additional portion of steak can be requested at JPY1400 per 10g

Grilled Vegetables

Salad

Rice, Miso Soup and Pickles

\* Garlic rice can be prepared at additional JPY700

Dessert

Coffee. Tea or Herbal Tea

<sup>\*</sup> We are proud to serve domestically produced rice.

<sup>\*</sup> Prices shown include tax and service charge.