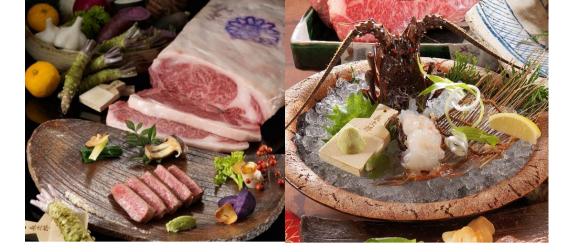

## KOBE-BEEF & SEAFOOD LUNCH ARASHIYAMA

¥18,000

Starter

Half Fresh ISE-EBI Lobster Sashimi

Soup of the Day

Half Fresh ISE-EBI Lobster

KOBE-BEEF Sirloin/Rib (60g) with Wasabi (Japanese Horseradish) and Garlic Chips

Grilled Vegetables

Salad

Rice, With Fresh ISE-EBI Lobster Miso Soup and Pickles

\* Garlic rice can be prepared at additional cost: Plus JPY700

Dessert

Coffee, Tea or Herbal Tea

- \* We are proud to serve domestically produced rice.
  - \* Price shown includes tax and service charge.