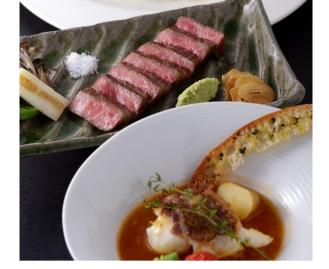

## **OHARA**

¥8,500

Starter

Crab and Avocado Cocktail with a Touch of Orange

Creamy Cauliflower Soup

Teppan -Grilled White Fish of the Day with Bouillabaisse Sauce

Japanese Branded Beef Sirloin/Rib (60g) with *Wasabi* (Japanese Horseradish) and Garlic Chips

\*Additional portion of steak can be requested at JPY1400 per 10g

Grilled Vegetables

Salad

Rice, *Miso* Soup and Pickles

\* Garlic rice can be prepared at additional JPY700

Dessert

Coffee, Tea or Herbal Tea