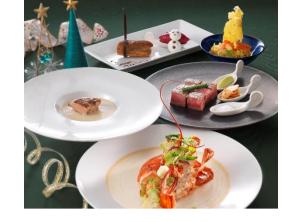

## **FESTIVE LUNCH**

¥8,500

Non-Discountable Menu

## Starter

Foie Gras and Creamy Turnip Soup

Half Homard Lobster with a Touch of Verbena

Japanese Beef Filet (60g) with *Wasabi* (Japanese Horseradish) and Garlic Chips

\*Additional portion of steak can be requested at JPY450 per 10g

\* Upgrade the beef to Specially Selected Kuroge Wagyu Beef Filet (60g) at additional JPY3,900

## Salad

Paella-Style Seasoned Rice with Chicken and Crab Cooked in a Traditional Iron Pot Served with *Miso* Soup and Pickles

Éclair filled with Chestnut Cream, Served with Cassis Sorbet

Coffee. Tea or Herb Tea